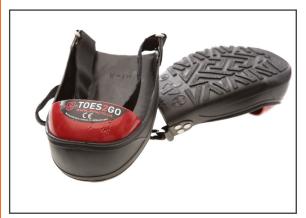

## IMPACTO® TOES2GO Steel Toe Cap VISIT US AT BOOTH #630

The IMPACTO® TOES2GO safety overshoe protects the toe area from accidental impact, crushing or stubbing.

Recommended for use in any industry, especially construction and heavy work environments that carries a risk of toe damage or has a steel toe cap requirement.

Perfect for visitors, casual or temporary workers, management, clerical and sales people.

The TOES2GO are an affordable alternative to expensive footwear with built-in steel toe cap.

The TOES2GO fit over all types of footwear providing a solid protecting cap.

Can be comfortably worn over dress shoes, running shoes, most boots and even shoes with low heels.

Fully adjustable 18" x 1" strap and hook and loop closure.

Made of flexible and stretchy, pliable PVC.

100% waterproof, will not harden, stiffen or crack.

Treads under sole help prevent slipping.

Sold per pair (8 pr per case)

Sold per pair.

For sizing use your shoe size. The toe cap is color coded for sizing. If your footwear is bulky, choose next size up.