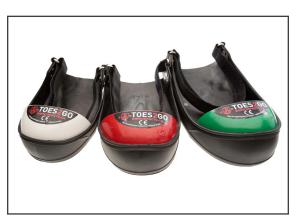

Treads under sole help prevent slipping.

Sold per pair (8 pr per case)

Sold per pair.

For sizing use your shoe size. The toe cap is color coded for sizing. If your footwear is bulky, choose next size up.

| Part No. | Toe Color | USA                 | UK         | Europe  |
|----------|-----------|---------------------|------------|---------|
| #T2GS    | WHITE     | M: 2 - 7 W: 4 - 9   | M: 3 - 6   | 34 - 39 |
| #T2GM    | RED       | M: 8 -13 W: 10 - 13 | M: 7 - 12  | 40 - 47 |
| #T2GL    | GREEN     | M: 13 - 16          | M: 13 - 16 | 47 - 50 |